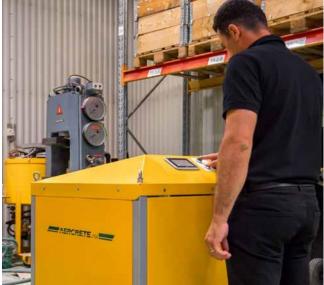

Aercrete ECO 20 is our latest addition among concrete machines for continuous mixing and production of foam concrete directly on site. The machine can be used in remote locations with battery bank and solar cells, completely without having to rely on electricity or diesel. The solar cell solution can be moved to next construction site or sold to the local community for delivery of the new houses.

Technical information Aercrete System ECO20:

- Mobile trailer with a gross weight of 3500 kg
- Volumetric, continuous cement mixer
- · Foam generator
- Concrete pump
- User-friendly numeric process control