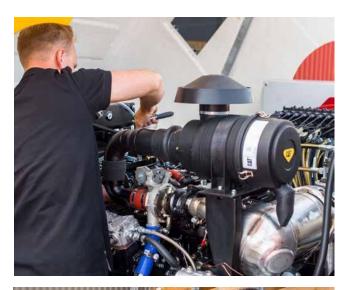

### Our products and machines

Aercrete 625 is our mobile foam concrete machine for continuous mixing and production of foam concrete directly on site. The only thing required by the customer at the construction site is that there is a local water supply. By reducing transport to construction site, our method is more environmentally friendly.

Technical information Aercrete System 625:

- Mobile trailer with a gross weight of 3500 kg
- Robust 75 kW diesel engine
- Volumetric, continuous cement mixer
- Foam generator
- Concrete pump
- User-friendly numeric process control