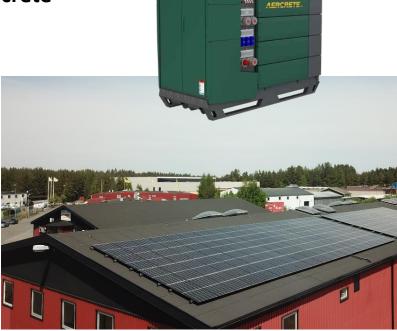

Aercrete ECO 20 is our latest addition among concrete machines for continuous mixing and production of foam concrete directly on site. The machine can be used in remote locations with battery bank and solar cells, completely without having to rely on electricity or diesel. The solar cell solution can be moved to next construction site or sold to the local community for delivery of the new houses.