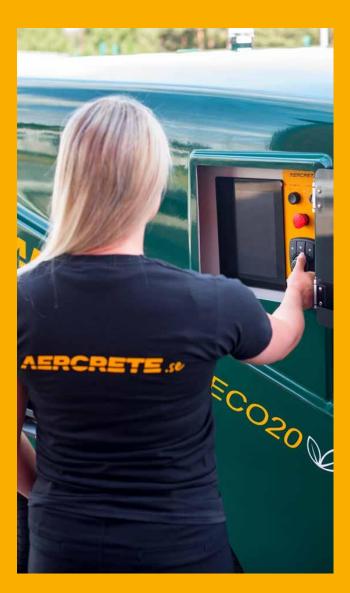

Aercrete ECO 20 is our latest addition among concrete machines for continuous mixing and production of foam concrete directly on site. The machine can be used in remote locations with battery bank and solar cells, completely without having to rely on electricity or diesel. The solar cell solution can be moved to next construction site or sold to the local community for delivery of the new houses.

Technical information Aercrete System ECO20:

- Mobile trailer with a gross weight of 3500 kg
- Volumetric, continuous cement mixer
- · Foam generator
- Concrete pump
- User-friendly numeric process control