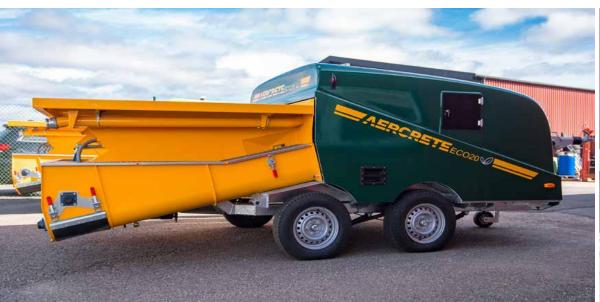

Aercrete ECO 20 is our latest addition among concrete machines for continuous mixing and production of foam concrete directly on site. The machine can be used in remote locations with battery bank and solar cells, completely without having to rely on electricity or diesel. The solar cell solution can be moved to next construction site or sold to the local community for delivery of the new houses.

Technical information Aercrete System ECO20:

- Mobile trailer with a gross weight of 3500 kg
- Volumetric, continuous cement mixer
- · Foam generator
- Concrete pump
- User-friendly numeric process control