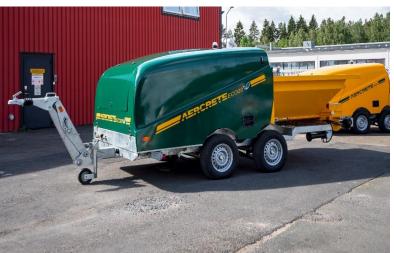

Aercrete ECO 20 is our latest addition among concrete machines for continuous mixing and production of foam concrete directly on site. The machine can be used in remote locations with battery bank and solar cells, completely without having to rely on electricity or diesel. The solar cell solution can be moved to next construction site or sold to the local community for delivery of the new houses.