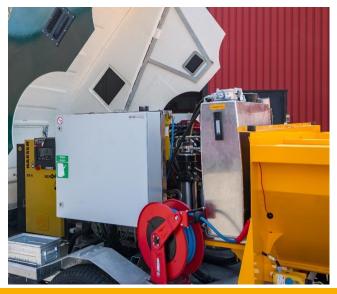

### Our products and machines

Aercrete 625 is our mobile foam concrete machine for continuous mixing and production of foam concrete directly on site. The only thing required by the customer at the construction site is that there is a local water supply. By reducing transport to construction site, our method is more environmentally friendly.

Technical information Aercrete System 625:

- Mobile trailer with a gross weight of 3500 kg
- Robust 75 kW diesel engine
- Volumetric, continuous cement mixer
- Foam generator
- Concrete pump
- User-friendly numeric process control